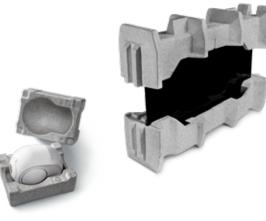

## **reps** means Customized yet Sustainable packaging.

rEPS (recycled expanded polystyrene) is made from a minimum of 95 percent recycled EPS/PS waste. Up to 100 percent of this material can be used to make new protective packaging. Both post-industrial (PIR) and post-consumer (PCR) waste is used for rEPS. As such, rEPS represents a sustainable, safe and easy solution - previously used standard EPS-tools can be reused. rEPS retains the packaging properties of conventional EPS and is therefore ideally suited as transport packaging for sensitive products that require customized protection while conforming to REACH standards.