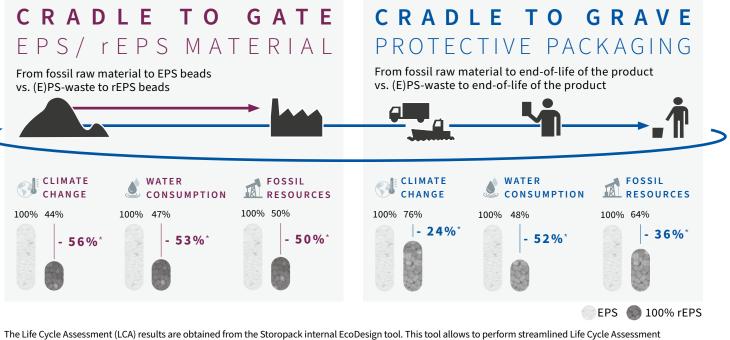

HOW rEPS RAW MATERIAL AND FINISHED PROTECTIVE PACKAGING IMPACT SEVERAL ASPECTS OF SUSTAINABILITY

The Life Cycle Assessment (LCA) results are obtained from the Storopack internal EcoDesign tool. This tool allows to perform streamlined Life Cycle Assessment according to the ISO 14044 standard recommendations. More about EcoDesign at Storopack: www.storopack.com/ecodesign The Circular Footprint Formula (from the PEF) has been used to calculate the recycled content, which is recommended by the European Commission. This means that Storopack « shares » the benefit of the use of recycled content with the supplier of recycled materials (i.e. the company who puts recyclable goods on the market). \*Reduction of indicator EPS compared to rEPS