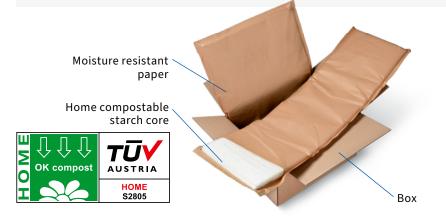

# **RENATURE® Thermo** IS ALL-AROUND PROTECTION MADE FROM RENEWABLE RAW MATERIALS.

With RENATURE® Thermo, Storopack offers proof that temperature-sensitive products, such as food and pharmaceuticals, can be transported both sustainably and at exactly the right temperature. RENATURE® Thermo constitutes ultra light weight combined with high insulation and consists of moisture resistant paper and a home compostable core material mainly made from plant based starch as an industrial by-product. The two cushioning panels effectively cover all six sides around the shipping goods for perfect protection within the box keeping perishable goods safe and sound.

After use, the solution is easy to dispose of: consumers can separate the two components and dispose of them as recyclable paper and the plant-based starch via the home compost.

#### **RENATURE®** Thermo AT A GLANCE

- MAINLY MADE FROM RENEWABLE RAW MATERIALS
- PAPER SLEEVE CAN EASILY BE DISPOSED OF AS RECYCLABLE PAPER
- ▶ STARCH FILLING MATERIAL IS CERTIFIED BY TÜV AUSTRIA FOR HOME COMPOSTING
- THE LOW DENSITY SAVES RESOURCES, ENSURES A LOW WEIGHT COMPARED TO OTHER SOLUTIONS AND KEEPS TRANSPORT COSTS LOW
- THE TEMPERATURE IS RELIABLY KEPT WITHIN THE DEFINED RANGE, EVEN WHEN IT'S HOT OUTSIDE
- AVAILABLE AS A COMPLETE SET, COMPRISING BOX, INSULATING PANELS AND GEL PACKS, OR AS INDIVIDUAL COMPONENTS