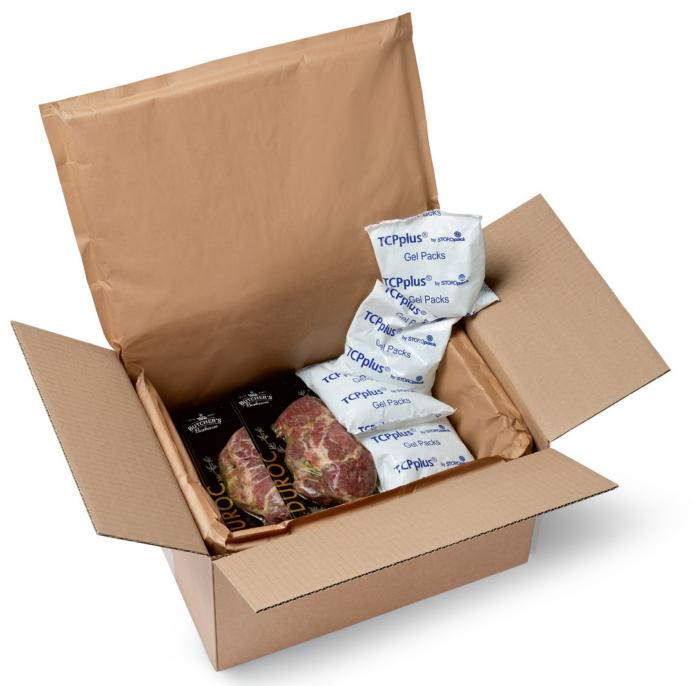

# **RENATURE® Thermo** IS ALL-AROUND PROTECTION MADE FROM RENEWABLE RAW MATERIALS.

With RENATURE® Thermo, Storopack offers proof that temperature-sensitive products, such as food and pharmaceuticals, can be transported both sustainably and at exactly the right temperature. RENATURE® Thermo constitutes ultra light weight combined with high insulation and consists of moisture resistant paper and a home compostable core material mainly made from plant based starch as an industrial by-product. The two cushioning panels effectively cover all six sides around the shipping goods for perfect protection within the box keeping perishable goods safe and sound.

#### Easy to use:

The design facilitates a fast, straightforward, and ergonomic packing process, as the goods are ready for shipping in the box in just a few steps.